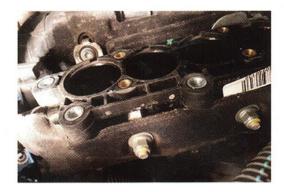

#### Removal of original injectors

1 Lift the vehicle on the hydraulic lift

On a 2014 Lancia Y Euro 6 with a 1200 engine as an example. For other vehicles, there may be variations.

PG injectors

**2** Remove bracket "A" to expose rail "B" with the original injectors. In some cases, you may need to move the engine forward to make it easier to remove/install the injectors

Remove the original injectors (see the 3 other page if necessary)

4 Insert the new MEAT&DORIA injectors (see the other page)