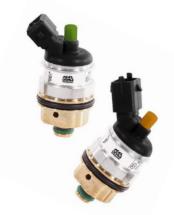

Meat&Doria **13201** Hoffer Products **H13201** 

#### Note

Once the MEAT&DORIA injectors are installed, replace the gas filters before handing over the vehicle.

Meat&Doria **13201** Hoffer Products **H13201** 