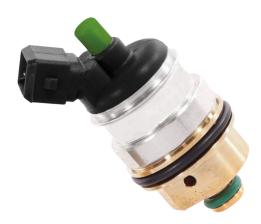

#### What they are

LPG injectors are components specifically designed to work with a variety of engines **equipped with Landi gas systems**.

Installed on rails, they deliver gas **directly into the intake ports** and are used in dual fuel systems that feature direct gas injection.

#### Important notes

When selecting an injector, it's crucial to check the **color** and **connection type** of the system, as these details correspond to the emission standards listed in the vehicle's registration document (point V9), indicating the **Euro 4** – **Euro 5** classification.