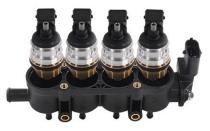

#### Removal of original injectors

1 Remove the rail from the vehicle

and extract the original injectors

Unscrew the 4 bolts, remove the ring,

The original rail is ready to accommodate the MEAT&DORIA injectors

#### The assembly

2

Installation of MEAT&DORIA injectors

1 Lubricate directly the two O-rings of the MEAT&DORIA injector without obstructing the gas inlet and outlet holes

Insert the 4 MEAT&DORIA injectors fully until you hear a "Click"