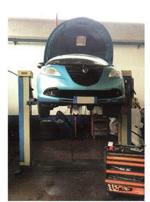

#### Assembly instructions on the vehicle without removing the rails

If the rail is mounted above the engine, simply open the hood and replace the original injectors with the new MEAT&DORIA injectors.

If the rail is mounted beneath the engine, lift the vehicle on a hoist and proceed as shown in the example below.

#### Removal of original injectors

1 Lift the vehicle on the hydraulic lift

On a 2014 Lancia Y Euro 6 with a 1200 engine as an example. For other vehicles, there may be variations.

PG injectors

**2** Remove bracket "A" to expose rail "B" with the original injectors. In some cases, you may need to move the engine forward to make it easier to remove/install the injectors