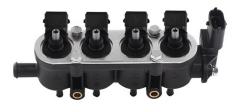

#### Removal of original injectors

1 Remove the rail from the vehicle

and extract the original injectors

Unscrew the 4 bolts, remove the ring,

The original rail is ready to accommodate the MEAT&DORIA injectors