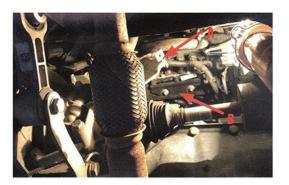

#### Removal of original injectors

1 Lift the vehicle on the hydraulic lift

On a 2014 Lancia Y Euro 6 with a 1200 engine as an example. For other vehicles, there may be variations.

PG injectors

**2** Remove bracket "A" to expose rail "B" with the original injectors. In some cases, you may need to move the engine forward to make it easier to remove/install the injectors