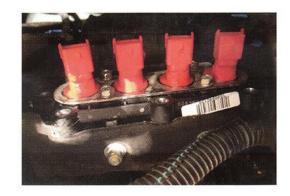

#### **Bench assembly instructions**

3 After the 'Click', the 4 MEAT&DORIA injectors must be installed as shown in the picture

- 4 Apply the 4 spacers included in the kit, reposition the original bracket, and re-tighten the 4 bolts
- MEAT&DORIA gas injectors: installation 5 completed!