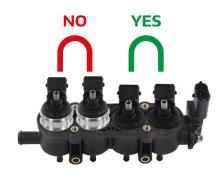

#### **Bench assembly instructions**

3 After the 'Click', the 4 MEAT&DORIA injectors must be installed as shown in the picture

- 4 Apply the 4 spacers included in the kit, reposition the original bracket, and re-tighten the 4 bolts
- MEAT&DORIA gas injectors: installation 5 completed!