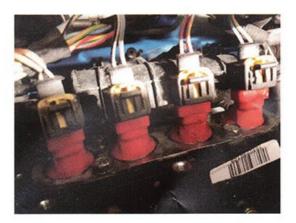

#### The assembly

2

Installation of MEAT&DORIA injectors

1 Lubricate directly the two O-rings of the MEAT&DORIA injector without obstructing the gas inlet and outlet holes

Insert the 4 MEAT&DORIA injectors fully until you hear a "Click"