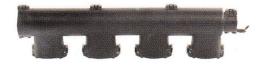

#### Removal of original injectors

1 Remove the rail from the vehicle

and extract the original injectors

Unscrew the 4 bolts, remove the ring,

The original rail is ready to accommodate the MEAT&DORIA injectors