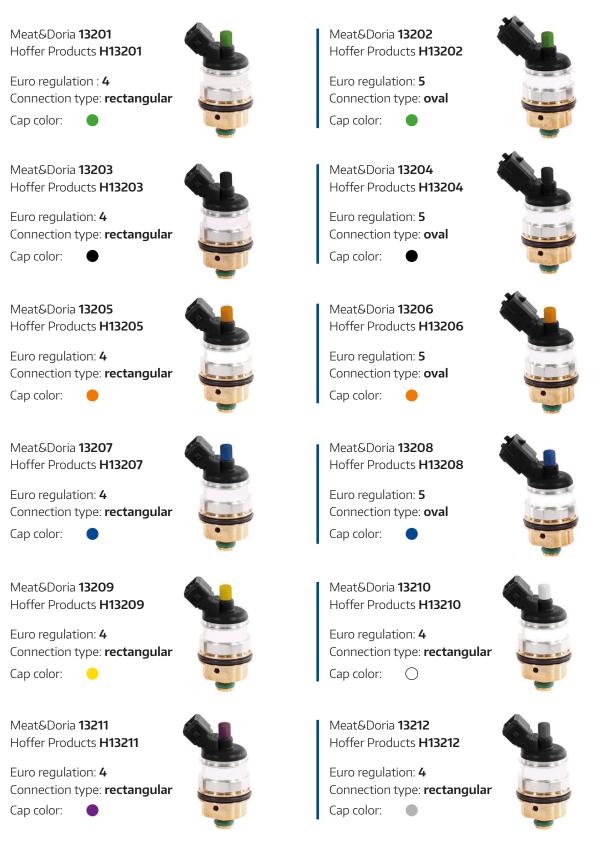

#### Important notes

When selecting an injector, it's crucial to check the **color** and **connection type** of the system, as these details correspond to the emission standards listed in the vehicle's registration document (point V9), indicating the **Euro 4** – **Euro 5** classification.

Meat&Doria **13201** Hoffer Products **H13201** 