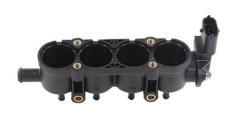

#### Removal of original injectors

1 Remove the rail from the vehicle

and extract the original injectors

Unscrew the 4 bolts, remove the ring,

The original rail is ready to accommodate the MEAT&DORIA injectors

#### The assembly

2

Installation of MEAT&DORIA injectors

1 Lubricate directly the two O-rings of the MEAT&DORIA injector without obstructing the gas inlet and outlet holes

Insert the 4 MEAT&DORIA injectors fully until you hear a "Click"