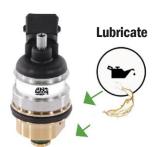

#### The assembly

2

Installation of MEAT&DORIA injectors

1 Lubricate directly the two O-rings of the MEAT&DORIA injector without obstructing the gas inlet and outlet holes

Insert the 4 MEAT&DORIA injectors fully until you hear a "Click"